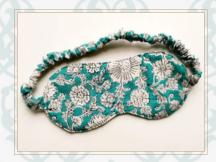

### **In-Room Hampers (for outstation guests)**

Eco-friendly hampers to make every guest's stay special.

Quartz/Jade Gua Sha

Upcycled fabric sleep mask

Refreshing face mist

Essential oil roll-on perfume

Small pouch with quick fix essentials