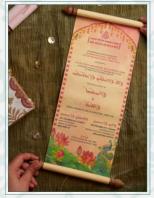

Invitation scroll - handmade paper

Invitation card with envelope - handmade paper

Invitation card - plantable paper

Soy wax Urli candle

Artisanal honey (glass bottle)

Customised wedding hashtag bookmark (wood/silver)