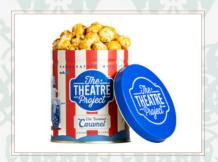

### **In-Room Hampers (for outstation guests)**

Eco-friendly hampers to make every guest's stay special.

Mukhwas (vintage box)

Gourmet cookies

Gourmet popcorn (tin)

Crunchy granola

Turmeric latte (paper sachets)