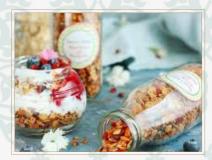

### **In-Room Hampers (for outstation guests)**

Eco-friendly hampers to make every guest's stay special.

Mukhwas (vintage box)

Gourmet cookies

Gourmet popcorn (tin)

Crunchy granola

Turmeric latte (paper sachets)