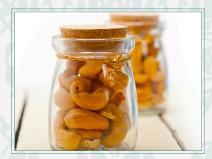

### **In-Room Hampers (for outstation guests)**

Eco-friendly hampers to make every guest's stay special.

Salted pistachios (glass jar)

**Natural Dry Shampoo** 

Rejuvenating face serum

**Artisanal Coffee** 