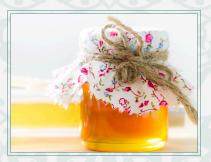

Invitation scroll - handmade paper

Invitation card with envelope - handmade paper

Invitation card - plantable paper

Soy wax Urli candle

Artisanal honey (glass bottle)

Customised wedding hashtag bookmark (wood/silver)