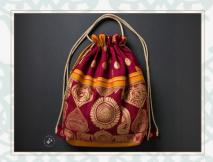

(for outstation guests)**

Eco-friendly hampers to make every guest's stay special.



Quartz/Jade Gua Sha



Upcycled fabric sleep mask



Refreshing face mist



Essential oil roll-on perfume



Small pouch with quick fix essentials



Ganjifa art playing cards



Personalised note (handmade/plantable paper)



#### **Packaging options**

Elegance meets sustainability



Colored kraft box with a festive sleeve



Jute box



Jute box with sleeve convertible to table runner



Fabric basket



Metal basket



Wooden basket



Wooden box - custom engraving



Colour pop metal trunk



Cane basket



#### **Packaging options**

Elegance meets sustainability



Festive cane box



Ethnic cane box



Mini Pichwai box



**Ikat round box** 



Vrindavan partitioned case



Vrindavan Sandook



Festive fabric bags



Kraft box with fabric wrapping