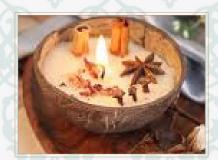

Invitation scroll - handmade paper

Invitation card with envelope - handmade paper

Invitation card - plantable paper

Soy wax Urli candle

Artisanal honey (glass bottle)

Customised wedding hashtag bookmark (wood/silver)