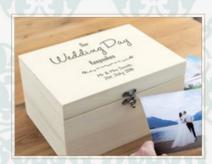

-friendly hampers to make every guest's stay special.



Salted pistachios (glass jar)



**Natural Dry Shampoo** 



Rejuvenating face serum



**Artisanal Coffee** 



Natural bath bar



**Relaxing bath salts** 



Chemical-free moisturizer



### **In-Room Hampers (for outstation guests)**

Eco-friendly hampers to make every guest's stay special.



Quartz/Jade Gua Sha



Upcycled fabric sleep mask



Refreshing face mist



Essential oil roll-on perfume



Small pouch with quick fix essentials



Ganjifa art playing cards



Personalised note (handmade/plantable paper)



#### **Packaging options**

Elegance meets sustainability



Colored kraft box with a festive sleeve



Jute box



Jute box with sleeve convertible to table runner



Fabric basket



Metal basket



Wooden basket



Wooden box - custom engraving



Colour pop metal trunk



Cane basket



#### **Packaging options**

Elegance meets sustainability



Festive cane box



Ethnic cane box



Mini Pichwai box



**Ikat round box** 



Vrindavan partitioned case



Vrindavan Sandook



Festive fabric bags



Kraft box with fabric wrapping